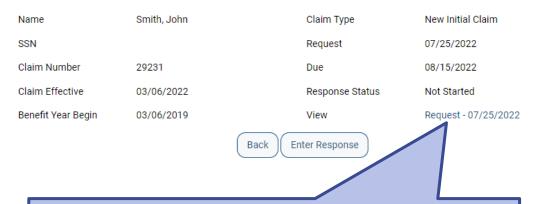

#### **Review Claim Details**

This screen provides information related to the claim.

Failure to respond by the due date will result in a determination being made based on available information

#### **Claim Details**

**Tip:** If you fail to download your response after submitting, you can return to this screen to download your response.

Records are only displayed for 35 days from the request date.