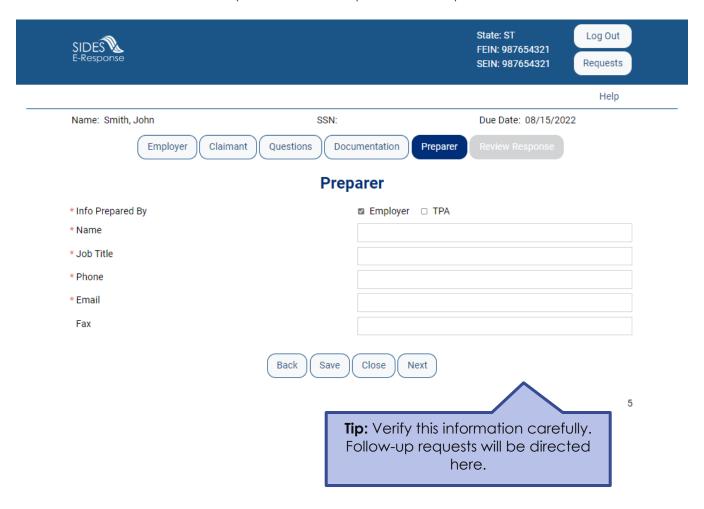

#### **Tell Us About You**

Provide the information for the person who completed the response.