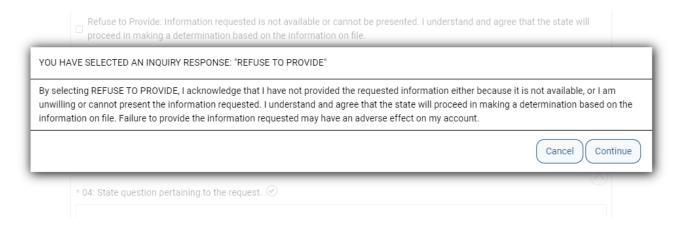

#### **Refuse to Provide**

Select cancel to return to the question and provide information.

**INTEGRITY TIP:** Refusing to provide information will result in a decision being made on the information on record. Provide detailed information to prevent improper payment and potential charges to your account!