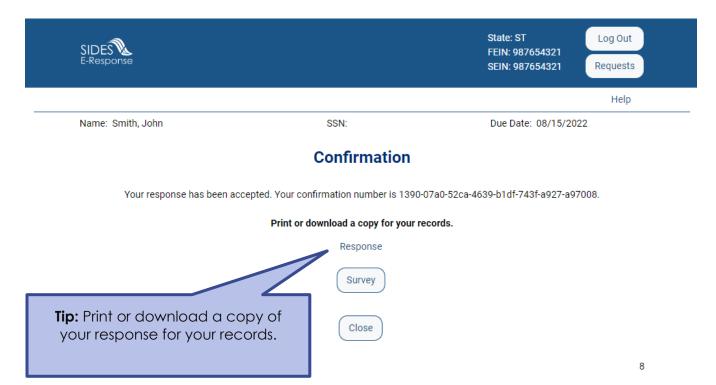

### Save the Confirmation

Records are only saved on the website for 35 days after the request is sent. Save your confirmation number and download a copy of your response. **An emailed copy will NOT be sent.** 