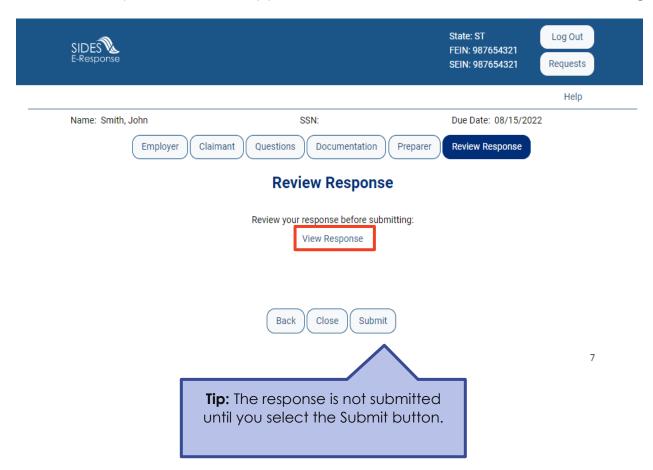

# Review the Response for Accuracy

Click 'View Response' to see a copy of the PDF before it is sent to the state workforce agency.