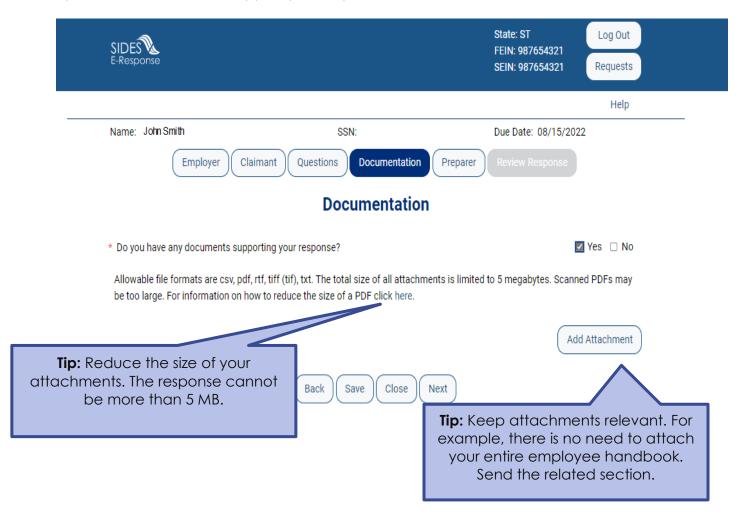

|         |  |  |  |
|                                                           | Back Save Clos                                                  | e Next   |                                           |         |  |  |  |

2

# **Additional Fact-Finding Questions**

Respond to additional questions from the state.



**INTEGRITY TIP:** Provide detailed information to prevent improper payments!



#### **Refuse to Provide**

Select cancel to return to the question and provide information.



**INTEGRITY TIP:** Refusing to provide information will result in a decision being made on the information on record. Provide detailed information to prevent improper payment and potential charges to your account!



## **Support Your Responses**

Upload documents that support your response.





#### **Tell Us About You**

Provide the information for the person who completed the response.



# Review the Response for Accuracy

Click 'View Response' to see a copy of the PDF before it is sent to the state workforce agency.





### Save the Confirmation

Records are only saved on the website for 35 days after the request is sent. Save your confirmation number and download a copy of your response. **An emailed copy will NOT be sent.**