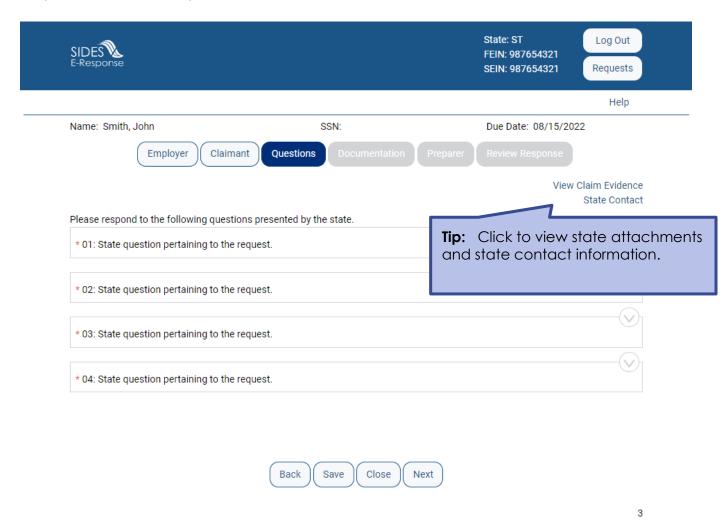

# **Additional Fact-Finding Questions**

Respond to additional questions from the state.

**INTEGRITY TIP:** Provide detailed information to prevent improper payments!