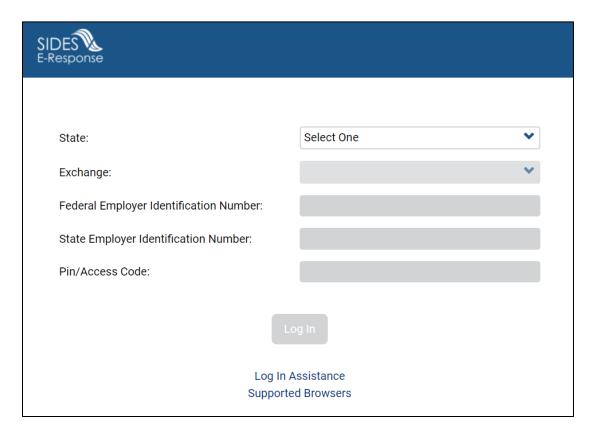

#### Access the SIDES Additional Fact-Finding Exchange

Log into <u>uisides.org</u> using the credentials provided by the state workforce agency. Some states provide a direct link in their employer portal.

#### **Supported Browsers**

IE 11 and above
Chrome V44 and higher
Firefox V37 and higher