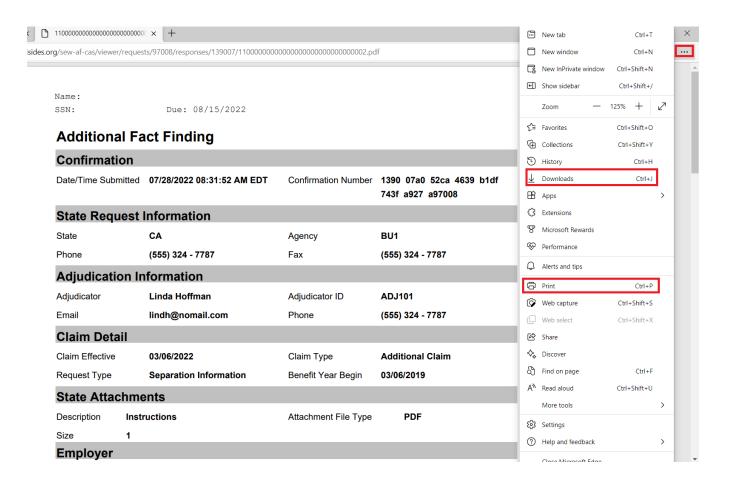

### Save the Confirmation

Records are only saved on the website for 35 days after the request is sent. Save your confirmation number and download a copy of your response. **An emailed copy will NOT be sent.** 