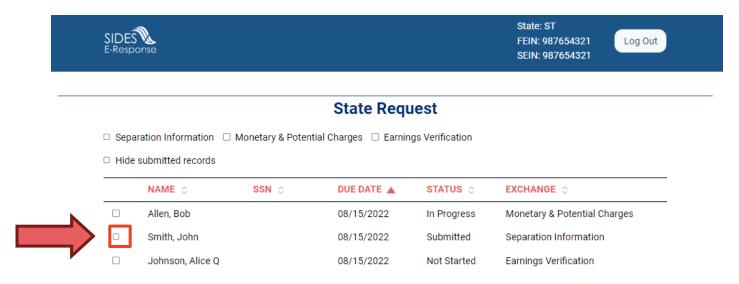

#### Select a Claim

The list of requests for information will be displayed. This list can be sorted by any column by selecting the up or down arrow next to the column header.

Select the claim you want.

R2

**INTEGRITY TIP:** Respond timely to every request for additional information!