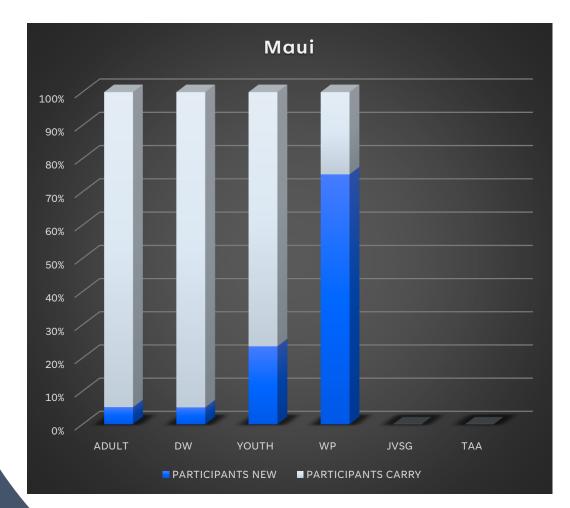

| MAUI  | PARTICI | PARTICIPANTS |       |  |  |
|-------|---------|--------------|-------|--|--|
|       | NEW     | CARRY        | TOTAL |  |  |
| ADULT | 4       | 73           | 77    |  |  |
| DW    | 2       | 37           | 39    |  |  |
| YOUTH | 4       | 13           | 17    |  |  |
| WP    | 140     | 46           | 186   |  |  |
| JVSG  | 0       | 0            | 0     |  |  |
| ТАА   | 0       | 0            | 0     |  |  |