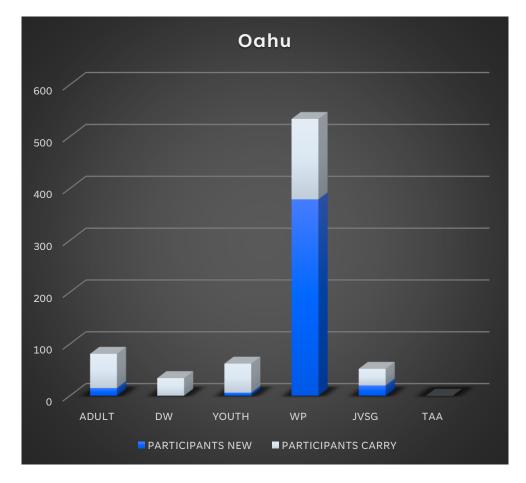

## **Performance** (by County/Local Area)

|       | PARTICIPANTS |       |       |  |
|-------|--------------|-------|-------|--|
| ΟΑΗυ  | NEW          | CARRY | TOTAL |  |
| ADULT | 15           | 66    | 81    |  |
| DW    | 0            | 34    | 34    |  |
| YOUTH | 6            | 56    | 62    |  |
| WP    | 379          | 155   | 534   |  |
| JVSG  | 20           | 32    | 52    |  |
| ТАА   | 0            | 0     | 0     |  |