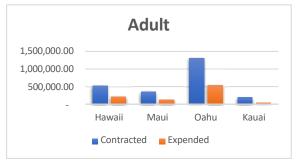

#### Program Year 2021 LOCAL AREAS CONTRACT BALANCE Contract end 06/30/2023 (6 months remaining)

|                   | Contracted   | Reported Expenditures<br>12/31/2022 | Balance      | Percentage<br>expended |
|-------------------|--------------|-------------------------------------|--------------|------------------------|
| Adult             |              |                                     |              |                        |
| Hawaii            | 521,768.00   | 218,709.08                          | 303,058.92   | 41.92%                 |
| Maui              | 355,751.00   | 124,913.45                          | 230,837.55   | 35.11%                 |
| Oahu              | 1,304,418.00 | 541,336.94                          | 763,081.06   | 41.50%                 |
| Kauai             | 189,734.00   | 35,575.42                           | 154,158.58   | 18.75%                 |
|                   | 2,371,671.00 | 920,534.89                          | 1,451,136.11 | 38.81%                 |
| Dislocated Worker |              |                                     |              |                        |
| Hawaii            | 226,321.00   | 97,311.46                           | 129,009.54   | 43.00%                 |
| Maui              | 308,967.00   | 133,579.19                          | 175,387.81   | 43.23%                 |
| Oahu              | 584,875.00   | 241,498.41                          | 343,376.59   | 41.29%                 |
| Kauai             | 151,305.00   | 47,080.31                           | 104,224.69   | 31.12%                 |
|                   | 1,271,468.00 | 519,469.37                          | 751,998.63   | 40.86%                 |
| Rapid Response    |              |                                     |              |                        |
| Hawaii            | 94,300.00    | 35,836.44                           | 58,463.56    | 38.00%                 |
| Maui              | 128,736.00   | 44,997.22                           | 83,738.78    | 34.959                 |
| Oahu              | 243,698.00   | 88,621.48                           | 155,076.52   | 36.379                 |
| Kauai             | -            | -                                   | -            | 0.009                  |
|                   | 466,734.00   | 169,455.14                          | 297,278.86   | 36.31%                 |
| Youth             |              |                                     |              |                        |
| Hawaii            | 498,651.00   | 295,459.81                          | 203,191.19   | 59.25%                 |
| Maui              | 324,123.00   | 179,158.58                          | 144,964.42   | 55.27%                 |
| Oahu              | 1,545,820.00 | 565,394.62                          | 980,425.38   | 36.58%                 |
| Kauai             | 124,663.00   | 27,925.70                           | 96,737.30    | 22.409                 |
|                   | 2,493,257.00 | 1,067,938.70                        | 1,425,318.30 | 42.839                 |