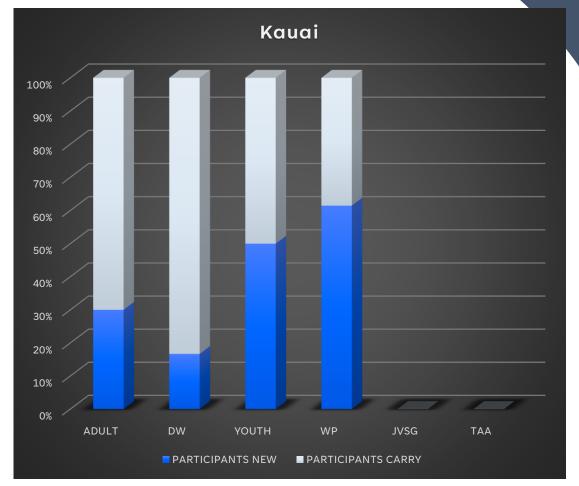

| KAUAI | PARTICIPANTS |       |       |  |
|-------|--------------|-------|-------|--|
|       | NEW          | CARRY | TOTAL |  |
| ADULT | 3            | 7     | 10    |  |
| DW    | 1            | 5     | 6     |  |
| YOUTH | 1            | 1     | 2     |  |
| WP    | 67           | 42    | 109   |  |
| JVSG  | 0            | 0     | 0     |  |
| ТАА   | 0            | 0     | 0     |  |