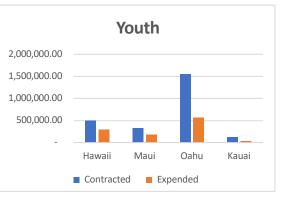

#### Program Year 2021 LOCAL AREAS CONTRACT BALANCE Contract end 06/30/2023 (6 months remaining)

|                   | Contracted   | Reported Expenditures<br>12/31/2022 | Balance      | Percentage<br>expended |
|-------------------|--------------|-------------------------------------|--------------|------------------------|
| Adult             |              |                                     |              |                        |
| Hawaii            | 521,768.00   | 218,709.08                          | 303,058.92   | 41.92%                 |
| Maui              | 355,751.00   | 124,913.45                          | 230,837.55   | 35.11%                 |
| Oahu              | 1,304,418.00 | 541,336.94                          | 763,081.06   | 41.50%                 |
| Kauai             | 189,734.00   | 35,575.42                           | 154,158.58   | 18.75%                 |
|                   | 2,371,671.00 | 920,534.89                          | 1,451,136.11 | 38.81%                 |
| Dislocated Worker |              |                                     |              |                        |
| Hawaii            | 226,321.00   | 97,311.46                           | 129,009.54   | 43.00%                 |
| Maui              | 308,967.00   | 133,579.19                          | 175,387.81   | 43.23%                 |
| Oahu              | 584,875.00   | 241,498.41                          | 343,376.59   | 41.29%                 |
| Kauai             | 151,305.00   | 47,080.31                           | 104,224.69   | 31.12%                 |
|                   | 1,271,468.00 | 519,469.37                          | 751,998.63   | 40.86%                 |
| Rapid Response    |              |                                     |              |                        |
| Hawaii            | 94,300.00    | 35,836.44                           | 58,463.56    | 38.00%                 |
| Maui              | 128,736.00   | 44,997.22                           | 83,738.78    | 34.959                 |
| Oahu              | 243,698.00   | 88,621.48                           | 155,076.52   | 36.379                 |
| Kauai             | -            | -                                   | -            | 0.009                  |
|                   | 466,734.00   | 169,455.14                          | 297,278.86   | 36.31%                 |
| Youth             |              |                                     |              |                        |
| Hawaii            | 498,651.00   | 295,459.81                          | 203,191.19   | 59.25%                 |
| Maui              | 324,123.00   | 179,158.58                          | 144,964.42   | 55.27%                 |
| Oahu              | 1,545,820.00 | 565,394.62                          | 980,425.38   | 36.58%                 |
| Kauai             | 124,663.00   | 27,925.70                           | 96,737.30    | 22.409                 |
|                   | 2,493,257.00 | 1,067,938.70                        | 1,425,318.30 | 42.839                 |