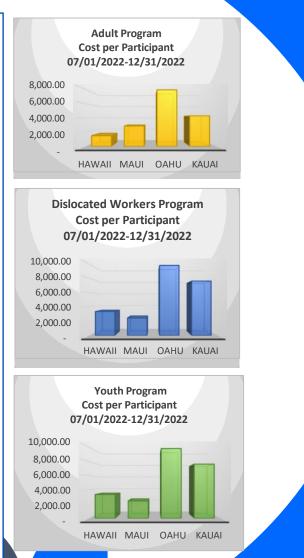

### Cost/Participant

|                       | Reported Expenditures | Reported Expenditures | PARTI | CIPANTS **<br>Carryover | Total | Cost/Participant             |
|-----------------------|-----------------------|-----------------------|-------|-------------------------|-------|------------------------------|
|                       | 07/01/2022-12/31/2022 | 07/01/2022-12/31/2022 | New   | prior<br>period         |       | Total Exp/Total Participants |
| Adult                 | PY20FY21 Grant        | PY21FY22 Grant        |       |                         |       |                              |
| Hawaii                | 0                     | 218,709.08            | 56    | 90                      | 146   | 1,498.01                     |
| Maui                  | 0                     | 99,963.77             | 6     | 29                      | 35    | 2,856.11                     |
| Oahu                  | 0                     | 506,905.65            | 23    | 41                      | 64    | 7,920.40                     |
| Kauai                 | 0                     | 34,278.04             | 4     | 4                       | 8     | 4,284.76                     |
| _                     | 0                     | 859,856.54            | 89    | 164                     | 253   |                              |
| Dislocated<br>Workers |                       |                       |       |                         |       |                              |
| Hawaii                | 0                     | 97,311.46             | 4     | 25                      | 29    | 3,355.57                     |
| Maui                  | 0                     | 85,175.20             | 4     | 31                      | 35    | 2,433.58                     |
| Oahu                  | 0                     | 225,628.33            | 3     | 20                      | 23    | 9,809.93                     |
| Kauai                 | 0                     | 45,716.24             | 2     | 4                       | 6     | 7,619.37                     |
| _                     | 0                     | 453,831.24            | 13    | 80                      | 93    |                              |
| Youth                 |                       |                       |       |                         |       |                              |
| Hawaii                | 0                     | 192,119.81            | 8     | 41                      | 49    | 3,920.81                     |
| Maui                  | 0                     | 126,995.05            | 6     | 10                      | 16    | 7,937.19                     |
| Oahu                  | 0                     | 524,532.93            | 8     | 48                      | 56    | 9,366.66                     |
| Kauai                 | 0                     | 23,855.32             | 2     | 1                       | 3     | 7,951.77                     |
| _                     | 0                     | 867,503.10            | 24    | 100                     | 124   |                              |
| ** Participants da    | ata from Hirenet      |                       |       |                         |       |                              |