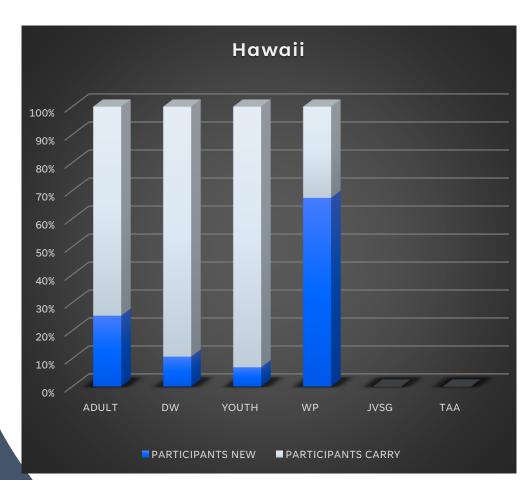

| HAWAII | PARTICIPANTS |       |       |  |
|--------|--------------|-------|-------|--|
|        | NEW          | CARRY | TOTAL |  |
| ADULT  | 36           | 106   | 142   |  |
| DW     | 3            | 25    | 28    |  |
| YOUTH  | 4            | 54    | 58    |  |
| WP     | 201          | 97    | 298   |  |
| JVSG   | 0            | 0     | 0     |  |
| ТАА    | 0            | 0     | 0     |  |