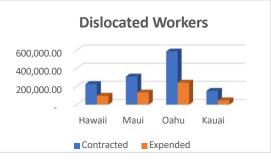

#### Program Year 2021 LOCAL AREAS CONTRACT BALANCE Contract end 06/30/2023 (6 months remaining)

|                   | Contracted   | Reported Expenditures<br>12/31/2022 | Balance      | Percentage<br>expended |
|-------------------|--------------|-------------------------------------|--------------|------------------------|
| Adult             |              |                                     |              |                        |
| Hawaii            | 521,768.00   | 218,709.08                          | 303,058.92   | 41.92%                 |
| Maui              | 355,751.00   | 124,913.45                          | 230,837.55   | 35.11%                 |
| Oahu              | 1,304,418.00 | 541,336.94                          | 763,081.06   | 41.50%                 |
| Kauai             | 189,734.00   | 35,575.42                           | 154,158.58   | 18.75%                 |
|                   | 2,371,671.00 | 920,534.89                          | 1,451,136.11 | 38.81%                 |
| Dislocated Worker |              |                                     |              |                        |
| Hawaii            | 226,321.00   | 97,311.46                           | 129,009.54   | 43.00%                 |
| Maui              | 308,967.00   | 133,579.19                          | 175,387.81   | 43.23%                 |
| Oahu              | 584,875.00   | 241,498.41                          | 343,376.59   | 41.29%                 |
| Kauai             | 151,305.00   | 47,080.31                           | 104,224.69   | 31.12%                 |
|                   | 1,271,468.00 | 519,469.37                          | 751,998.63   | 40.86%                 |
| Rapid Response    |              |                                     |              |                        |
| Hawaii            | 94,300.00    | 35,836.44                           | 58,463.56    | 38.00%                 |
| Maui              | 128,736.00   | 44,997.22                           | 83,738.78    | 34.959                 |
| Oahu              | 243,698.00   | 88,621.48                           | 155,076.52   | 36.379                 |
| Kauai             | -            | -                                   | -            | 0.009                  |
|                   | 466,734.00   | 169,455.14                          | 297,278.86   | 36.31%                 |
| Youth             |              |                                     |              |                        |
| Hawaii            | 498,651.00   | 295,459.81                          | 203,191.19   | 59.25%                 |
| Maui              | 324,123.00   | 179,158.58                          | 144,964.42   | 55.27%                 |
| Oahu              | 1,545,820.00 | 565,394.62                          | 980,425.38   | 36.58%                 |
| Kauai             | 124,663.00   | 27,925.70                           | 96,737.30    | 22.409                 |
|                   | 2,493,257.00 | 1,067,938.70                        | 1,425,318.30 | 42.839                 |