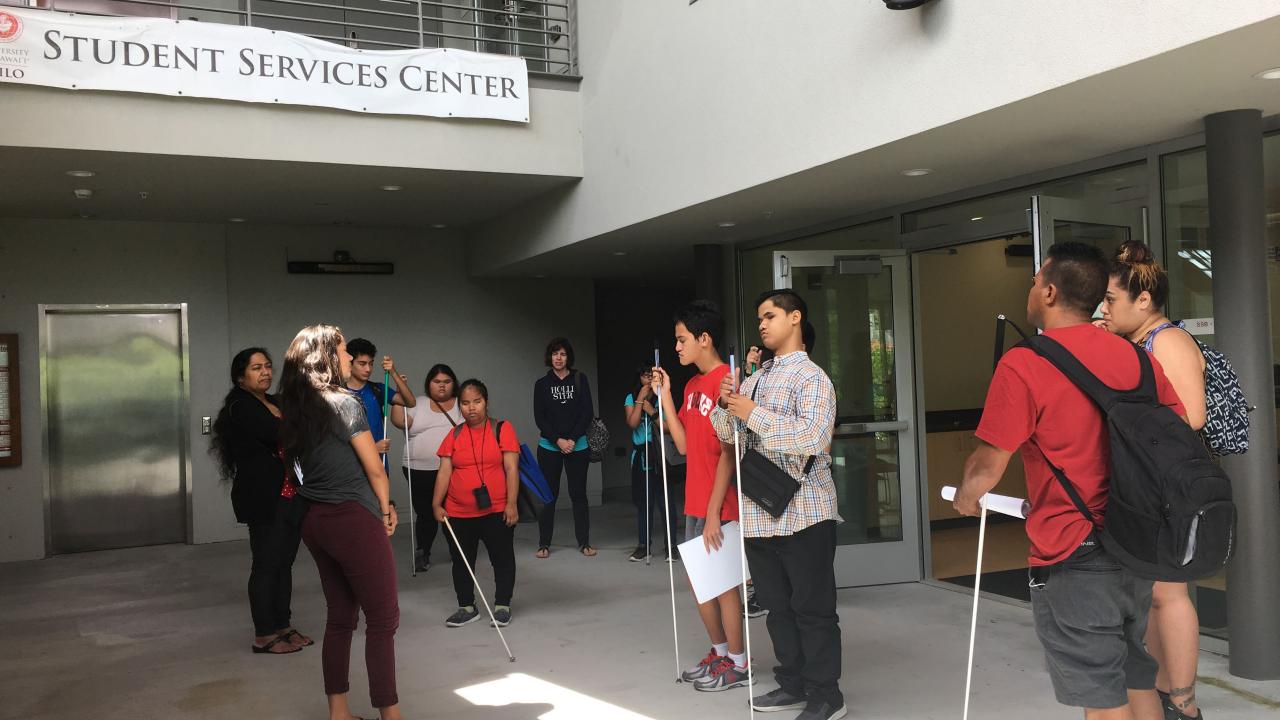

## Day 2

- UH Hilo
  - Campus Tour
  - Disability Services
  - `Imiloa
  - Hale Olelo
- Cook Dinner
  - Boys- Spaghetti, Noodles
  - Girls- Salad, Garlic Bread
- "Let's Talk About Employment"