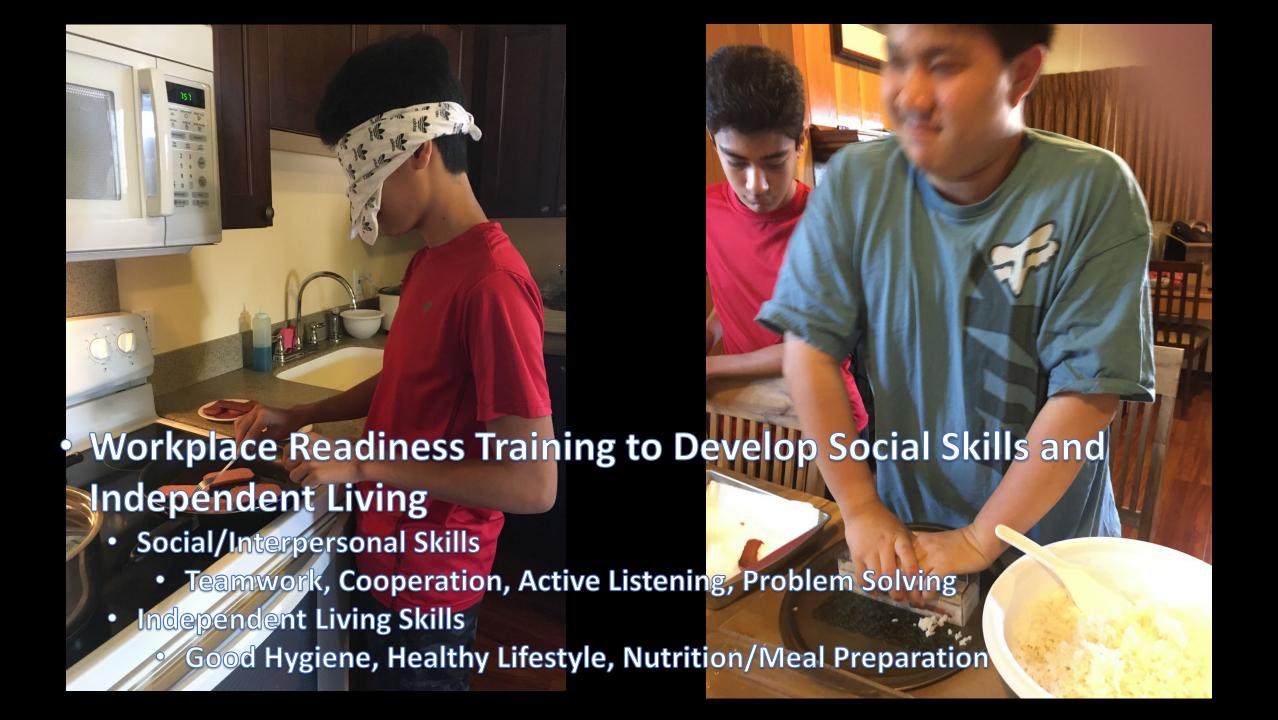

## Day 4

- Cook Breakfast
  - Boys- Bacon
  - Girls- Pancakes, Fruit
- Hiking- Pu`uloa Petroglyph Trail
- Volcano House- Employment Opportunities
- Final Debrief

- Instruction in Self Advocacy
  - Peer Mentoring
- Workplace Readiness Training to Develop Social Skills and Independent Living

Hawai'i Wolcanoes National Park

- Job Exploration Counseling
  - · Career Awareness, Career Speakers
- Work-Based Learning Experiences
  - Workplace Tours
- Counseling on Opportunities for Enrollment in Comprehensive
   Transition or Post Secondary Educational Programs
  - · Business/Administration, Hospitality/Tourism
- Workplace Readiness Training to Develop Social Skills and Independent Living
  - Social/Interpersonal Skills
    - Communication, Positive Attitude, Teamwork, Problem Solving, Cooperation,
       Decision Making, Conflict Resolution, Professionalism, Supporting Others,
       Respectful
    - Independent Living Skills
      - Time Management, Using Transportation, Appropriate Dress, Appropriate
         Behavior