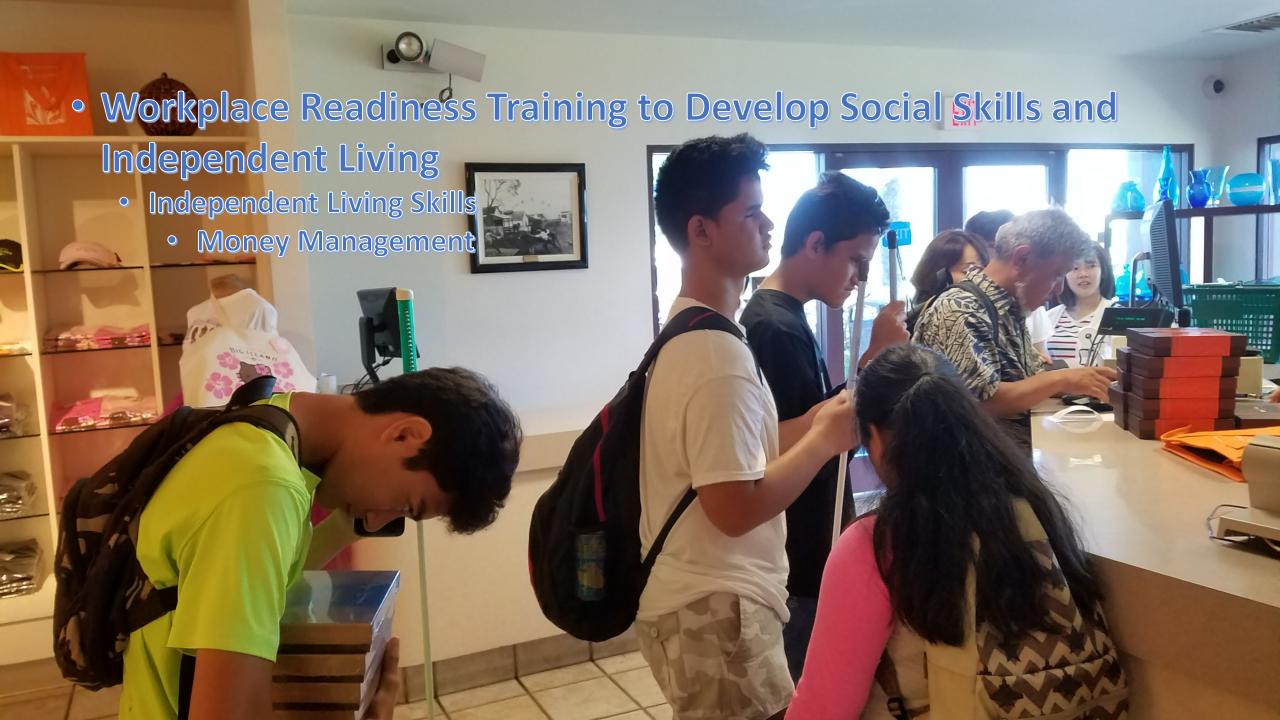

## Day 4

- Cook Breakfast
  - Boys- Bacon
  - Girls- Pancakes, Fruit
- Hiking- Pu`uloa Petroglyph Trail
- Volcano House- Employment Opportunities
- Final Debrief

- Instruction in Self Advocacy
  - Peer Mentoring
- Workplace Readiness Training to Develop Social Skills and Independent Living