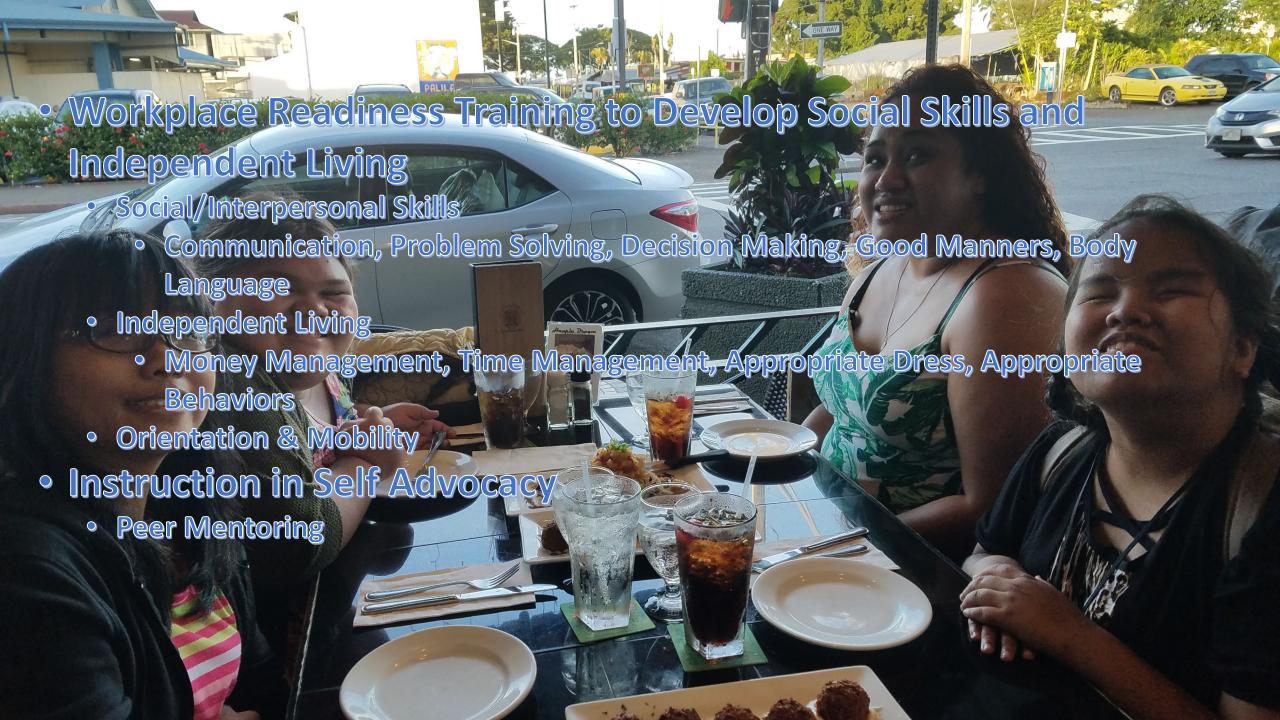

## Day 4

- Cook Breakfast
  - Boys- Bacon
  - Girls- Pancakes, Fruit
- Hiking- Pu`uloa Petroglyph Trail
- Volcano House- Employment Opportunities
- Final Debrief

- Instruction in Self Advocacy
  - Peer Mentoring
- Workplace Readiness Training to Develop Social Skills and Independent Living

Hawai'i Wolcanoes National Park

- Job Exploration Counseling
  - · Career Awareness, Career Speakers
- Work-Based Learning Experiences
  - Workplace Tours
- Counseling on Opportunities for Enrollment in Comprehensive
   Transition or Post Secondary Educational Programs
  - · Business/Administration, Hospitality/Tourism
- Workplace Readiness Training to Develop Social Skills and Independent Living
  - Social/Interpersonal Skills
    - Communication, Positive Attitude, Teamwork, Problem Solving, Cooperation,
       Decision Making, Conflict Resolution, Professionalism, Supporting Others,
       Respectful
    - Independent Living Skills
      - Time Management, Using Transportation, Appropriate Dress, Appropriate
         Behavior