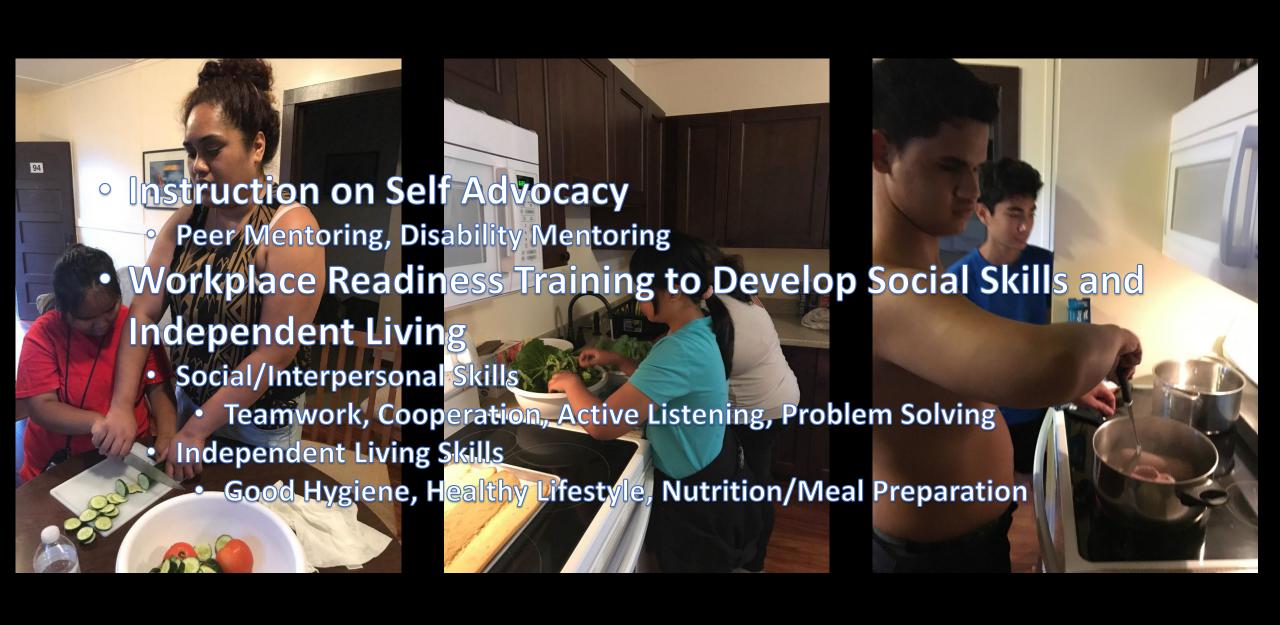

## Day 4

- Cook Breakfast
  - Boys- Bacon
  - Girls- Pancakes, Fruit
- Hiking- Pu`uloa Petroglyph Trail
- Volcano House- Employment Opportunities
- Final Debrief

- Instruction in Self Advocacy
  - Peer Mentoring
- Workplace Readiness Training to Develop Social Skills and Independent Living