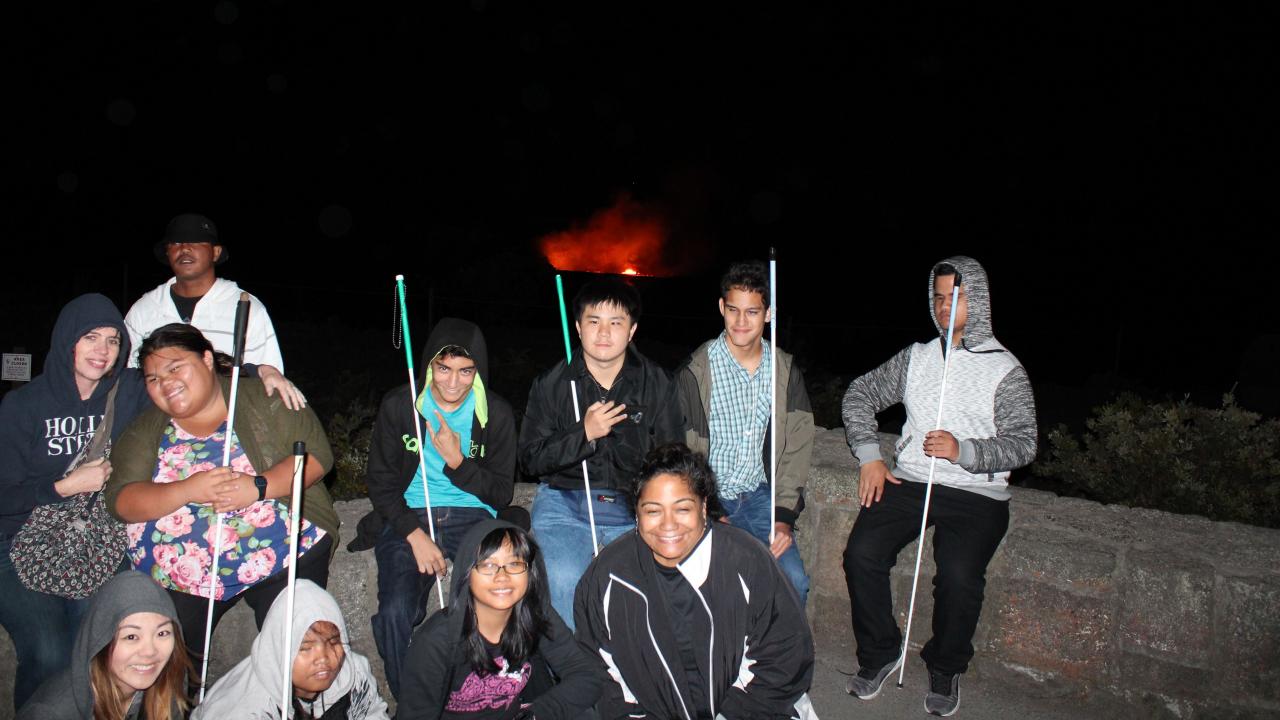

## Day 4

- Cook Breakfast
  - Boys- Bacon
  - Girls- Pancakes, Fruit
- Hiking- Pu`uloa Petroglyph Trail
- Volcano House- Employment Opportunities
- Final Debrief

- Instruction in Self Advocacy
  - Peer Mentoring
- Workplace Readiness Training to Develop Social Skills and Independent Living