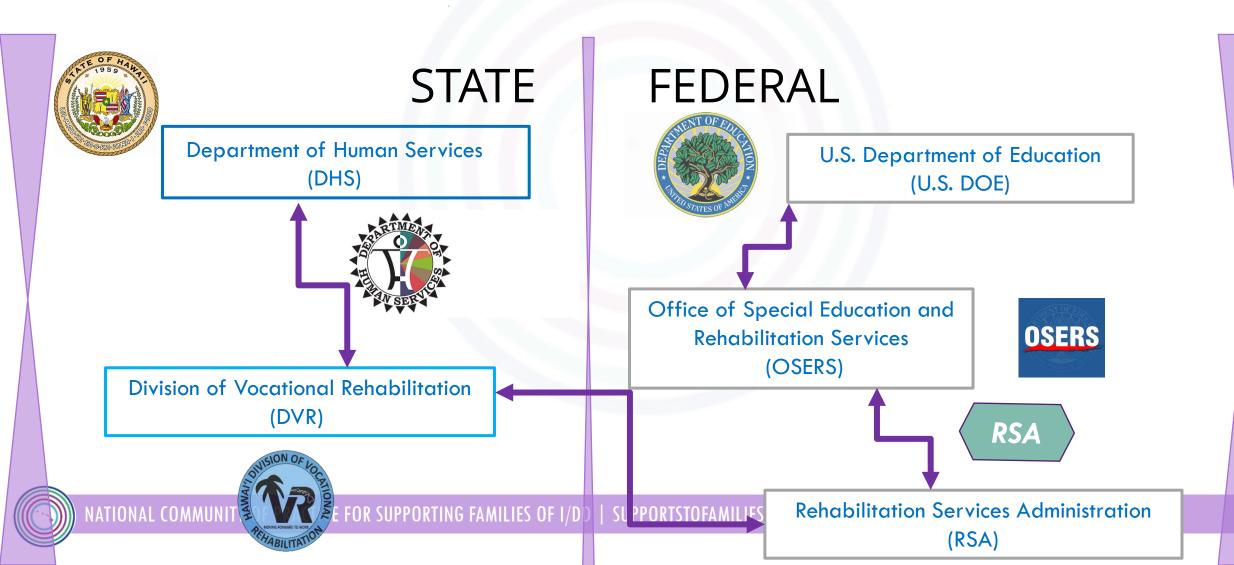

# DIVISION OF VOCATIONAL REHABILITATION



Lea Dias, DVR Administrator

Office: 808-586-9741

Email: Idias@dhs.Hawaii.gov

## **Reporting Structure**



#### Mission:

VR exists to serve its participants. We work as a team so participants can achieve their hopes and aspirations for meaningful employment through timely and individualized vocational rehabilitation services.

#### Vision:

Move forward to Work.

#### Values:

R.I.S.E.

Respect for the individual Integrity
Service with Compassion Empowerment

## Workforce Innovation & Opportunity Act of 2014 (WIOA)

Title IV Amends the Rehabilitation Act of 1973, and authorizes vocational rehabilitation services for individuals with disabilities.

Title III Wagner-Peyser Act

Title II Adult Education & Literacy Act

Title I Workforce Development Activities



### **VR OFFICES**

**VR Admin** 1010 Richards St

Kapolei 601 Kamokila Blvd

Oahu 600 Kapiolani Blvd

> SBB - Ho'opono 1901 Bachelot