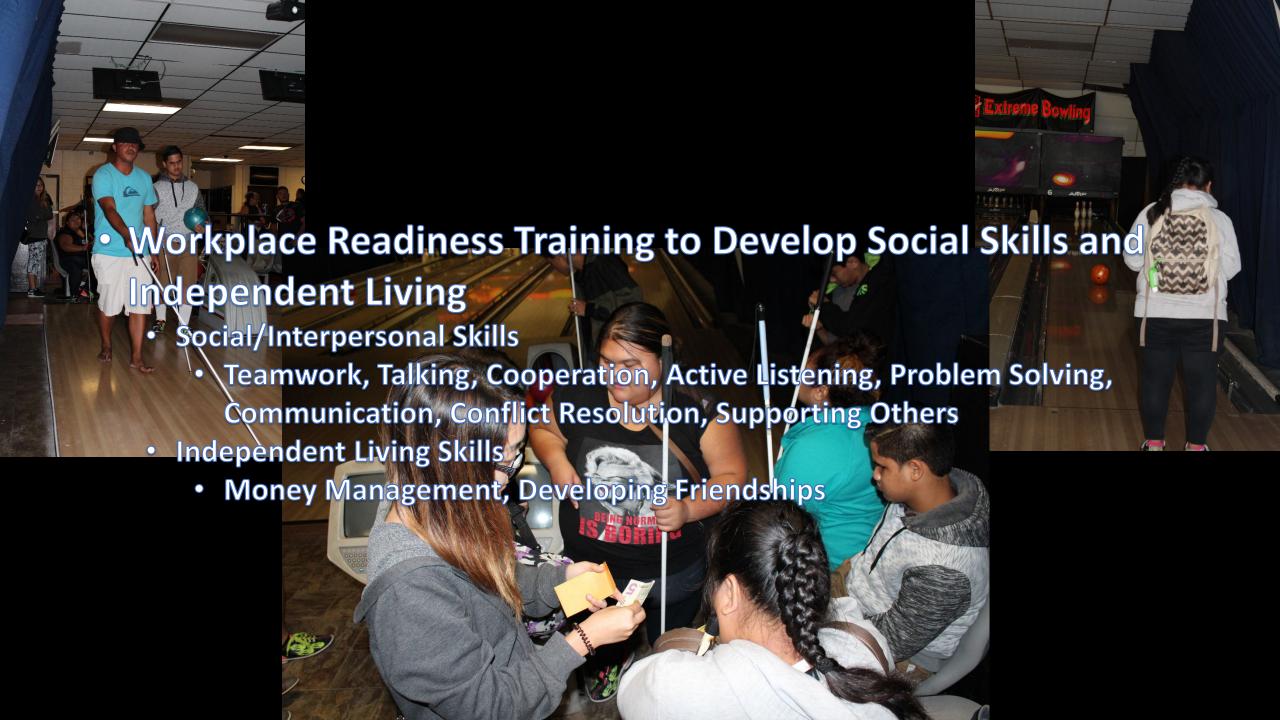

## Day 4

- Cook Breakfast
  - Boys- Bacon
  - Girls- Pancakes, Fruit
- Hiking- Pu`uloa Petroglyph Trail
- Volcano House- Employment Opportunities
- Final Debrief

- Instruction in Self Advocacy
  - Peer Mentoring
- Workplace Readiness Training to Develop Social Skills and Independent Living