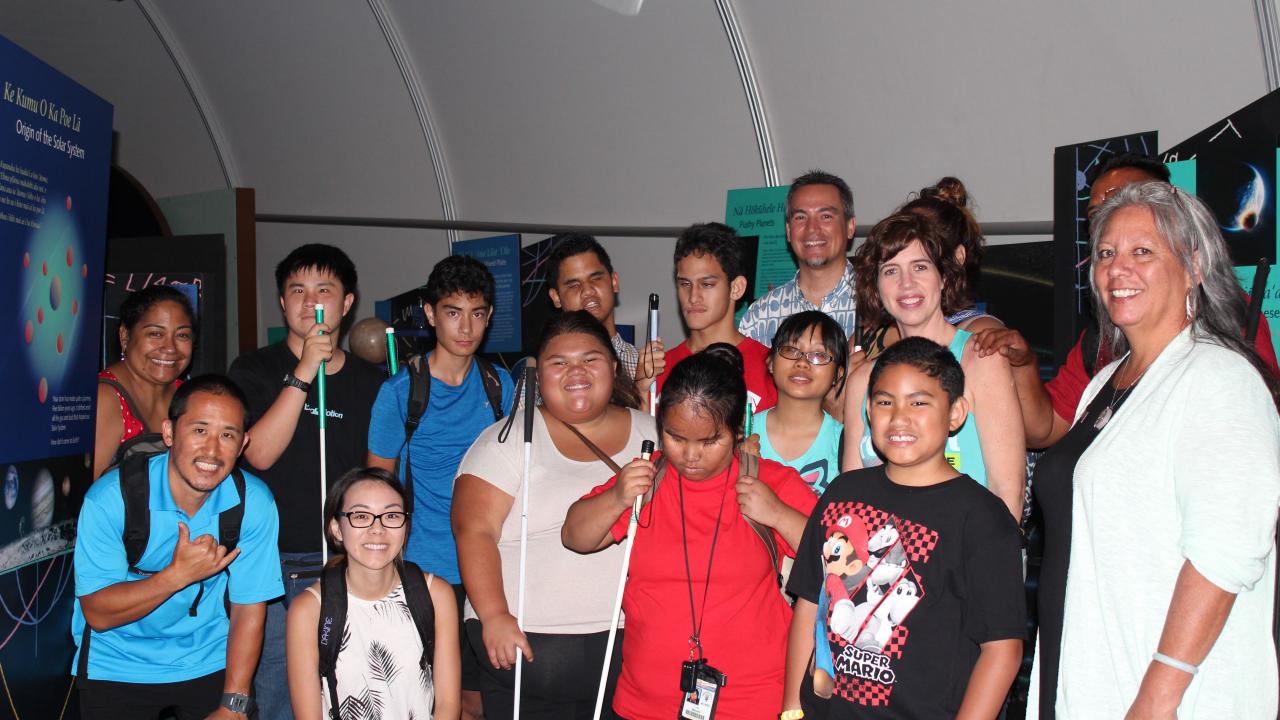

## Day 2

- UH Hilo
  - Campus Tour
  - Disability Services
  - `Imiloa
  - Hale Olelo
- Cook Dinner
  - Boys- Spaghetti, Noodles
  - Girls- Salad, Garlic Bread
- "Let's Talk About Employment"