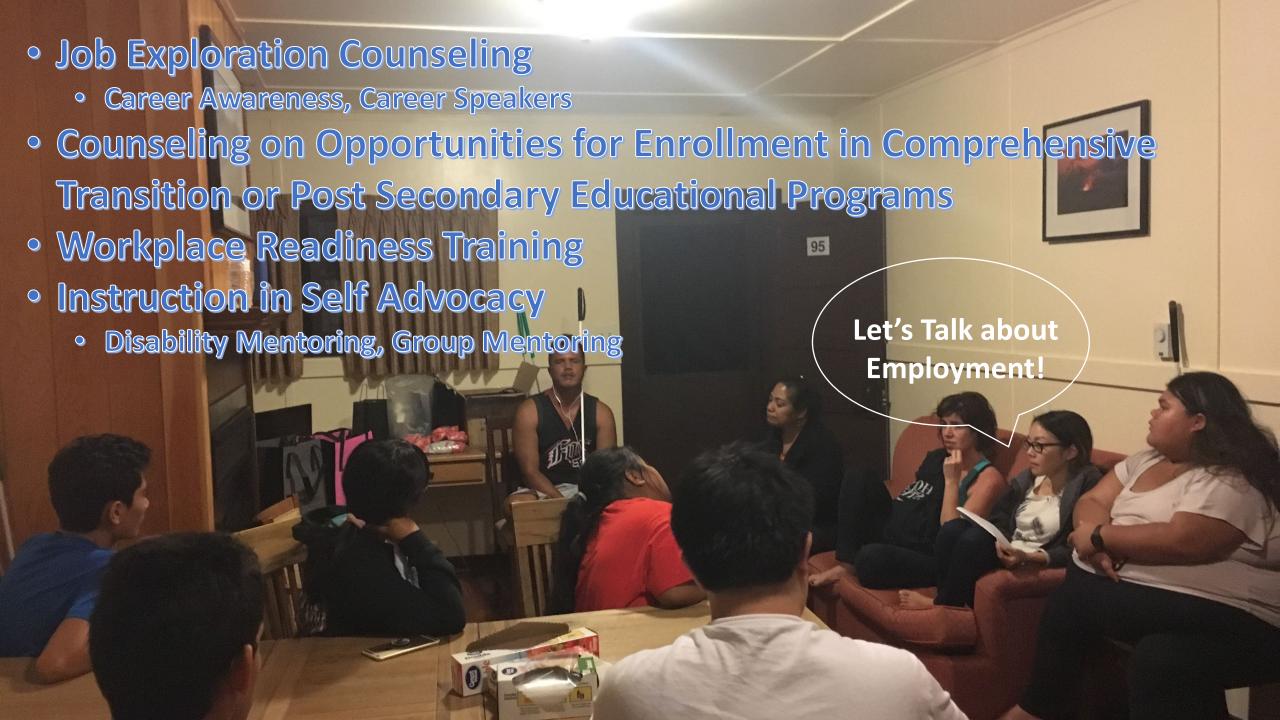

## Day 2

- UH Hilo
  - Campus Tour
  - Disability Services
  - `Imiloa
  - Hale Olelo
- Cook Dinner
  - Boys- Spaghetti, Noodles
  - Girls- Salad, Garlic Bread
- "Let's Talk About Employment"