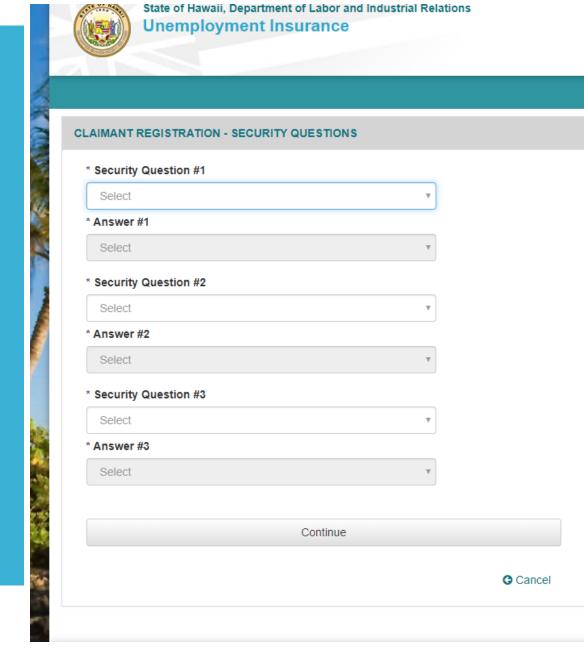

Complete the Claimant Registration – Security Questions.

English <u>中文</u>

After completing the Claimant Registration – Security Questions, click "Continue."

Unemployment Insurance

中文

#### **CLAIMANT REGISTRATION - SECURITY QUESTIONS**

| What is your favorite sport?                | ٣ |
|---------------------------------------------|---|
| Answer #1                                   |   |
|                                             | Ŧ |
| Security Question #2                        |   |
| What is your favorite ethnic/regional food? | ٣ |
| Answer #2                                   |   |
|                                             | Ŧ |
| Security Question #3                        |   |
| What is your favorite ice cream flavor?     | ٣ |
| Answer #3                                   |   |
|                                             | Ŧ |
| Continue                                    |   |