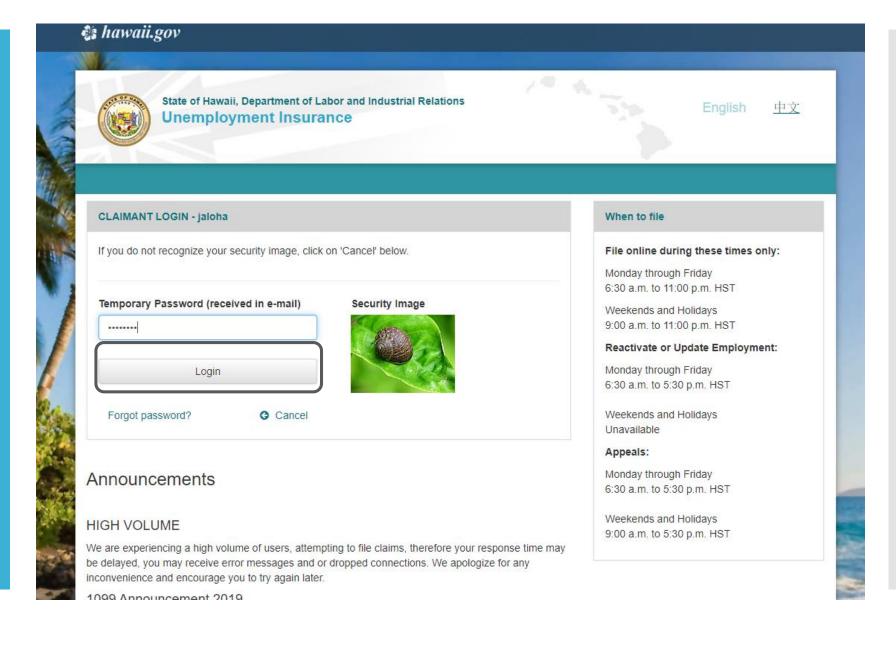

# After typing in your username, click "Sign in."

| State of Hawaii, Department of Unemployment Insu  | f Labor and Industrial Relations<br>rance                                                                                                                                                | English <u>#</u>                                                                                                                                                                                                                                |
|---------------------------------------------------|------------------------------------------------------------------------------------------------------------------------------------------------------------------------------------------|-------------------------------------------------------------------------------------------------------------------------------------------------------------------------------------------------------------------------------------------------|
| CLAIMANT LOGIN - USERNAME                         | CLAIMANT REGISTRATION                                                                                                                                                                    | When to file                                                                                                                                                                                                                                    |
| Username<br>jaloha<br>Sign in<br>Forgot username? | Create your personal account. Before filing<br>online for unemployment benefits or<br>payment history, you must have an account.<br>To create an account, click below.<br>Create Account | File online during these times only:<br>Monday through Friday<br>6:30 a.m. to 11:00 p.m. HST<br>Weekends and Holidays<br>9:00 a.m. to 11:00 p.m. HST<br>Reactivate or Update Employment:<br>Monday through Friday<br>6:30 a.m. to 5:30 p.m. HST |
| Announcements<br>HIGH VOLUME                      | empting to file claims, therefore your response time may                                                                                                                                 | Weekends and Holidays<br>Unavailable<br><b>Appeals:</b><br>Monday through Friday<br>6:30 a.m. to 5:30 p.m. HST<br>Weekends and Holidays                                                                                                         |

Form 1099g will be mailed on or about January 24, 2020 to all who received unemployment insurance

Type in the temporary password.

After typing the temporary password, click "Login."