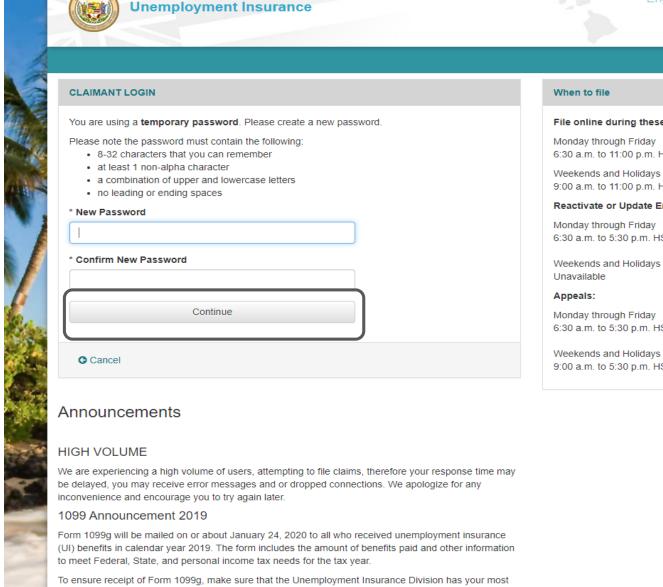

# After creating a new password, click "Continue."

State of Hawaii, Department of Labor and Industrial Relations

current mailing address. To update your address, login to your online account and select "Address Oberent frem the antic mean. The 4000 information will also be evaluable freedoming on the effet