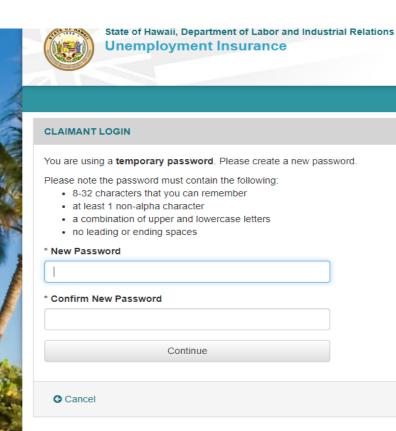

.m. HST<br>Reactivate or Update Employment:<br>Monday through Friday<br>6:30 a.m. to 5:30 p.m. HST |
| Announcements<br>HIGH VOLUME                      | empting to file claims, therefore your response time may                                                                                                                                 | Weekends and Holidays<br>Unavailable<br><b>Appeals:</b><br>Monday through Friday<br>6:30 a.m. to 5:30 p.m. HST<br>Weekends and Holidays                                                                                                         |

Form 1099g will be mailed on or about January 24, 2020 to all who received unemployment insurance

Type in the temporary password.



After typing the temporary password, click "Login."



# Create a new password.



#### Announcements

#### HIGH VOLUME

We are experiencing a high volume of users, attempting to file claims, therefore your response time may be delayed, you may receive error messages and or dropped connections. We apologize for any inconvenience and encourage you to try again later.

#### 1099 Announcement 2019

Form 1099g will be mailed on or about January 24, 2020 to all who received unemployment insurance (UI) benefits in calendar year 2019. The form includes the amount of benefits paid and other information to meet Federal, State, and personal income tax needs for the tax year.

To ensure receipt of Form 1099g, make sure that the Unemployment Insurance Division has your most current mailing address. To update your address, login to your online account and select "Address

When to f