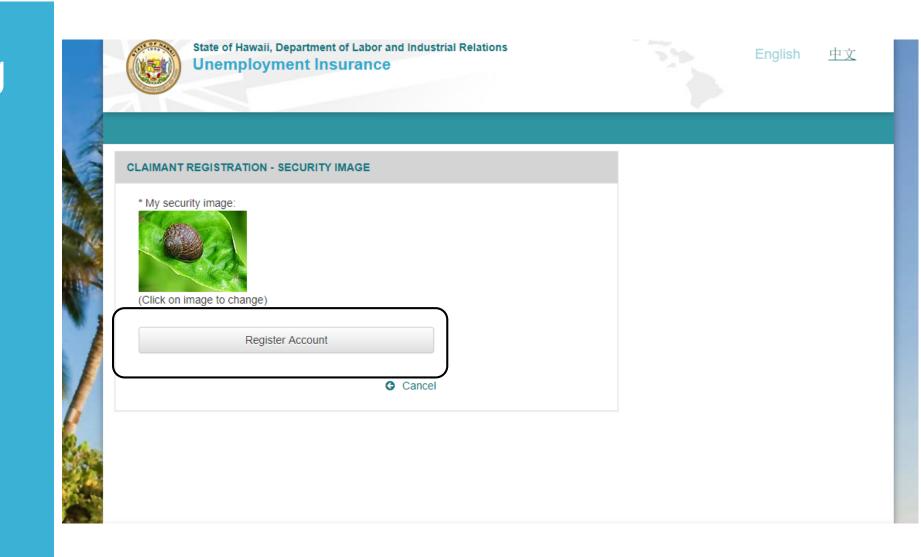

Select a Security Image.

State of Hawaii, Department of Labor and Industrial Relations **Unemployment Insurance** 

#### **CLAIMANT REGISTRATION - SECURITY IMAGE**

Choose a security image that you will recognize the next time you log in. The security image is used to build your personal profile and will make your account more secure.

\* Select Security Image

4

Register Account

G Cancel

中文 English

After selecting a Security Image, click "Register Account."

After clicking "Register Account," this message will appear.

State of Hawaii, Department of Labor and Industrial Relations
Unemployment Insurance