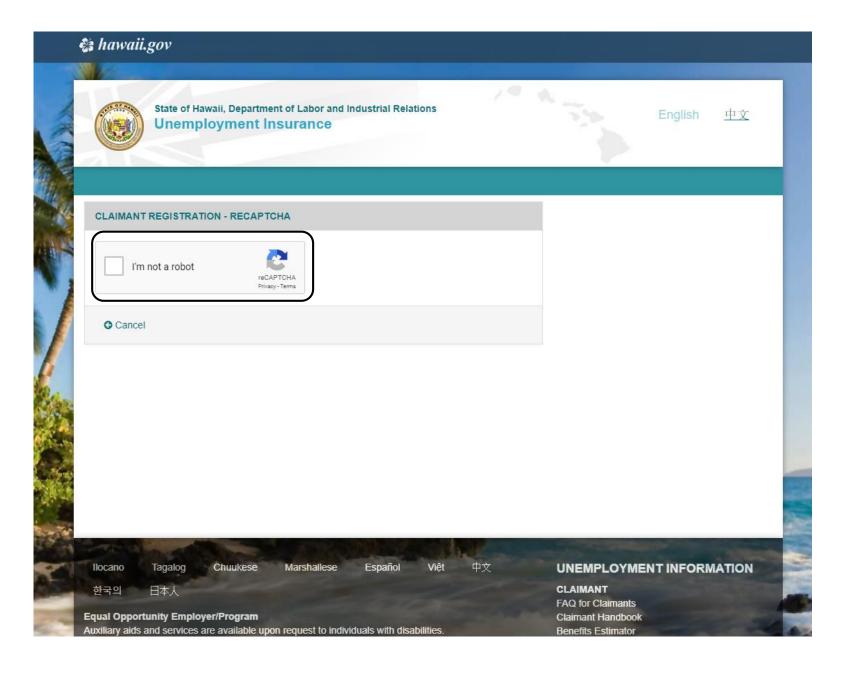

# Click the white square next to "I'm not a robot."

Complete the Claimant Registration – Basic.

| 0 V | 10          |         |       |
|-----|-------------|---------|-------|
| 102 | 1000        | 42011   | .gov  |
| 100 | <i>nu</i> , | V II II | - 2UV |
| 100 |             |         | 0     |