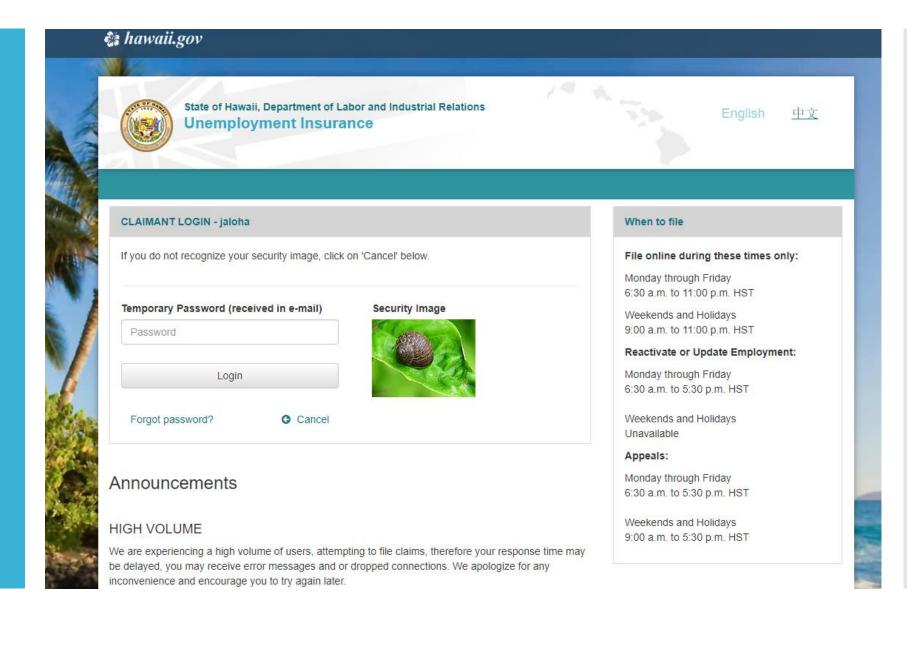

Form 1099g will be mailed on or about January 24, 2020 to all who received unemployment insurance

Type in the temporary password.

After typing the temporary password, click "Login."