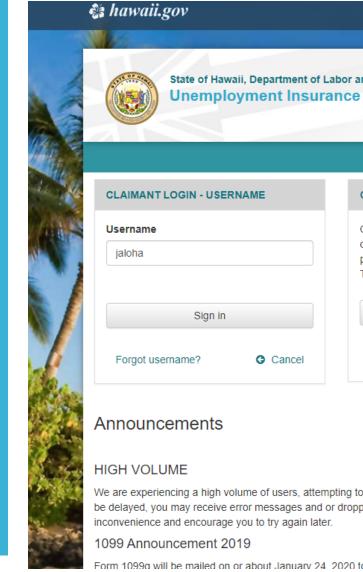

#### Get started

Under Claimant Login – Username, type your username.

# After typing in your username, click "Sign in."

| State of Hawaii, Department of Unemployment Insu  | f Labor and Industrial Relations<br>rance                                                                                                                                                | English <u>#</u>                                                                                                                                                                                                                                |
|---------------------------------------------------|------------------------------------------------------------------------------------------------------------------------------------------------------------------------------------------|-------------------------------------------------------------------------------------------------------------------------------------------------------------------------------------------------------------------------------------------------|
| CLAIMANT LOGIN - USERNAME                         | CLAIMANT REGISTRATION                                                                                                                                                                    | When to file                                                                                                                                                                                                                                    |
| Username<br>jaloha<br>Sign in<br>Forgot username? | Create your personal account. Before filing<br>online for unemployment benefits or<br>payment history, you must have an account.<br>To create an account, click below.<br>Create Account | File online during these times only:<br>Monday through Friday<br>6:30 a.m. to 11:00 p.m. HST<br>Weekends and Holidays<br>9:00 a.m. to 11:00 p.m. HST<br>Reactivate or Update Employment:<br>Monday through Friday<br>6:30 a.m. to 5:30 p.m. HST |
| Announcements<br>HIGH VOLUME                      | empting to file claims, therefore your response time may                                                                                                                                 | Weekends and Holidays<br>Unavailable<br><b>Appeals:</b><br>Monday through Friday<br>6:30 a.m. to 5:30 p.m. HST<br>Weekends and Holidays                                                                                                         |