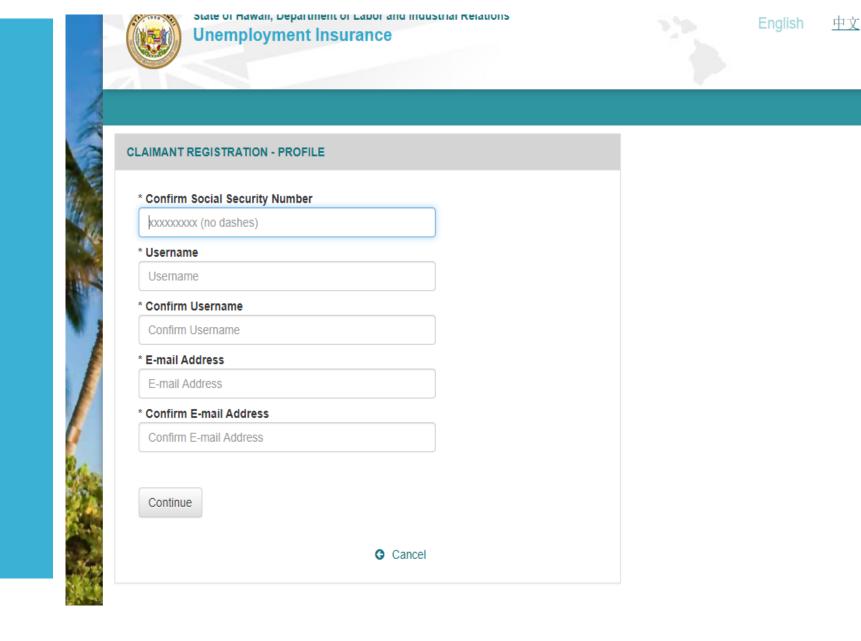

# Complete the Claimant Registration – Profile.

After completing the Claimant Registration – Profile, click "Continue."

State of Hawaii, Department of Labor and Industrial Relations

| AIMANT REGISTRATION - PROFILE |  |
|-------------------------------|--|
|                               |  |
| Username                      |  |
| jaloha                        |  |
| Confirm Username              |  |
| jaloha                        |  |
| E-mail Address                |  |
| joejoealoha@outlook.com       |  |
| Confirm E-mail Address        |  |
| joejoealoha@outlook.com       |  |
| Continue                      |  |
| G Cancel                      |  |