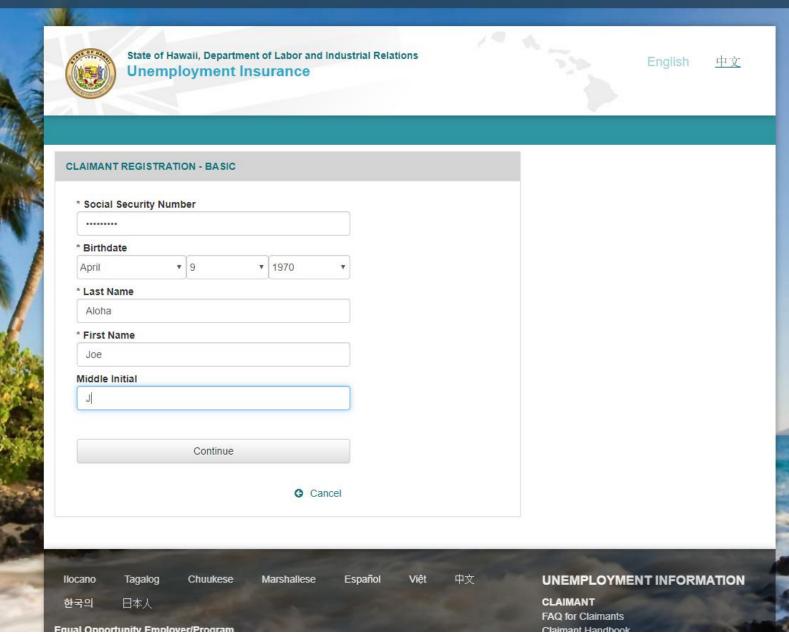

After completing the Claimant Registration – Basic, click "Continue."

#### 🍰 hawaii.gov

State of Hawaii, Department of Labor and Industrial Relations Unemployment Insurance

English <u>中文</u>

| LAIMANT REG    | GISTRATIO    | ON - BASIC  |   |                       |         |                |    |                          |
|----------------|--------------|-------------|---|-----------------------|---------|----------------|----|--------------------------|
| * Social Secu  | rity Numb    | ber         |   |                       |         |                |    |                          |
|                |              |             |   |                       |         |                |    |                          |
| * Birthdate    |              |             |   |                       |         |                |    |                          |
| April          | •            | 9           | • | 1970                  | •       |                |    |                          |
| * Last Name    |              | ~           |   |                       |         |                |    |                          |
| Aloha          |              |             |   |                       |         |                |    |                          |
| * First Name   |              |             |   |                       |         |                |    |                          |
| Joe            |              |             |   |                       |         |                |    |                          |
| Middle Initial | 0            |             |   |                       |         |                |    |                          |
| J              |              |             |   |                       |         |                |    |                          |
|                |              |             |   |                       |         |                |    |                          |
|                |              | Continue    |   |                       |         |                |    |                          |
|                |              |             |   |                       |         |                |    |                          |
|                |              |             |   | G Ca                  | ncel    |                |    |                          |
|                |              |             |   |                       |         |                |    |                          |
|                |              |             |   |                       |         |                |    |                          |
|                | -            |             |   | and the second second | -       | and the second |    |                          |
| cano Tag       | jalog        | Chuukese    | N | larshallese           | Español | Việt           | 中文 | UNEMPLOYMENT INFORMATION |
| 국의 日本          | 人            |             |   |                       |         |                |    | CLAIMANT                 |
| al Opportunit  | . Considered | Des surgers |   |                       |         |                |    | FAQ for Claimants        |