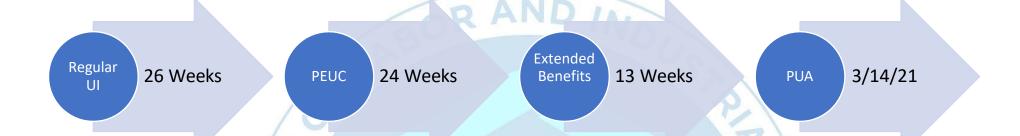

# **Regular Unemployment Insurance (UI) Benefits**

> 26 times the weekly benefit amount

#### **Pandemic Emergency Unemployment Compensation (PEUC)**

> 24 additional weeks of UI benefits for those who have exhausted their regular claim through March 14,2021

## **Extended Benefits (EB)**

- 13 additional weeks of UI benefits for those who have exhausted PEUC
- > Triggers off when unemployment rate falls

### Pandemic Unemployment Assistance (PUA)

- Up to 50 weeks if all regular and extended benefits are exhausted minus any weeks of regular or EB received
- Up to an additional, extended 7 weeks benefits = 57 total
- > Last payable week ending April 5, 2021